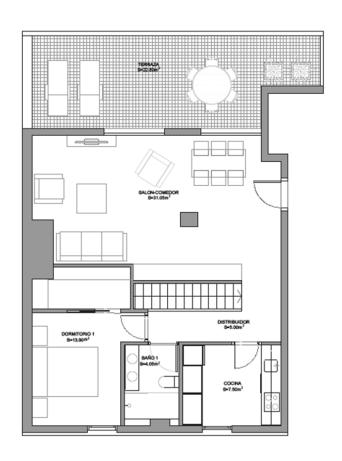

### Layout of 1-bedroom property – VT M Type

# Sagunto Plaza, Coop. V.

|                                      |                                      | VESTIBULO<br>S=2.25m²                |
|--------------------------------------|--------------------------------------|--------------------------------------|
| BAÑO 2<br>S≈4.05m²                   | DISTRIBUIDOR<br>S=9.45m <sup>2</sup> |                                      |
| DORMITORIO 2<br>S=9.60m <sup>2</sup> |                                      | DORMITORID 3<br>S=9.10m <sup>2</sup> |