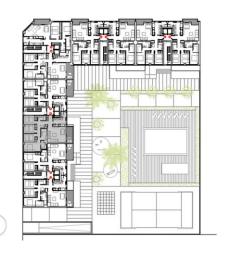

### Freehold Homes

The largest residential complex in the Camp de Morvedre region is composed of 100 homes and is in a peaceful, family environment just three minutes from the centre of Sagunto.

With over 2,100 m2 of common areas, you can enjoy:

- Swimming pools with a large solarium area
- o Padel tennis court
- Gardens
- o Children's play area
- o Parking spots and storerooms included in the price

### Outdoor space infographic

Sagunto Plaza, Coop. V.