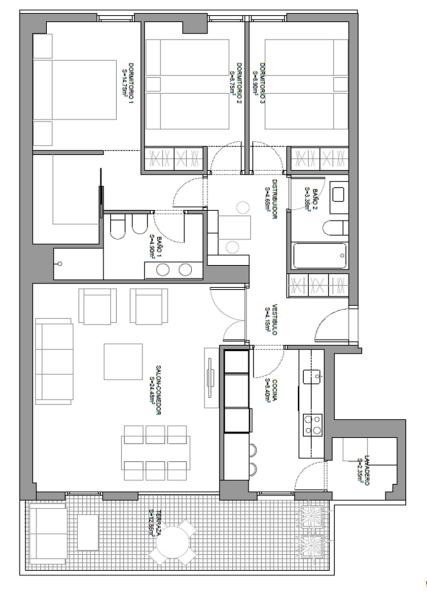

| 3.35 m²               |
| TOTAL ÚTIL INTERIOR    | 40.55 m <sup>2</sup>  |
| TERRALA                | 8.45 m²               |
| LAVADERO               | 2.35 m²               |
| TOTAL ÚTE EXTRIOR      | 11.00 m <sup>2</sup>  |
| TOTAL CONSTRUDA PROPIA | 85.80 m <sup>2</sup>  |
| TOTAL CONSTRUDA C.E.C. | 119.32 m <sup>2</sup> |
|                        |                       |

C/ ALCALDESSA MARIA HERRAIZ, 4 (SAGUNTO)

Developed by: Sagunto Plaza



### Indoor space infographic

# Sagunto Plaza, Coop. V.



The images show an indicative composition of possible results and flooring options. Furniture, screens and decoration not included, except those that are expressly indicated in the Specifications.



### Layout of 3-bedroom property – VT A1 Type

# Sagunto Plaza, Coop. V.



| VIVI | EΝ | DA | TIP | 0 | Α8 |
|------|----|----|-----|---|----|
|      |    |    |     |   |    |

| COCINA                       | 8.40 m²              |
|------------------------------|----------------------|
| SALÓN -COMEDOR               | 24.48 m²             |
| VESTÍBULO                    | 4.15 m²              |
| DISTRIBUIDOR                 | 4.65 m <sup>2</sup>  |
| DODATORIO I                  | 1475 2               |
| DORMITORIO 1<br>DORMITORIO 2 | 14.75 m²<br>8.75 m²  |
| DORMITORIO 3                 | 8.90 m <sup>2</sup>  |
| DORMITORIO 3                 | 0.70 MF              |
| BAÑO 1                       | 4.90 m²              |
| BAÑO 2                       | 3.35 m²              |
|                              |                      |
| TOTAL ÚTIL INTERIOR