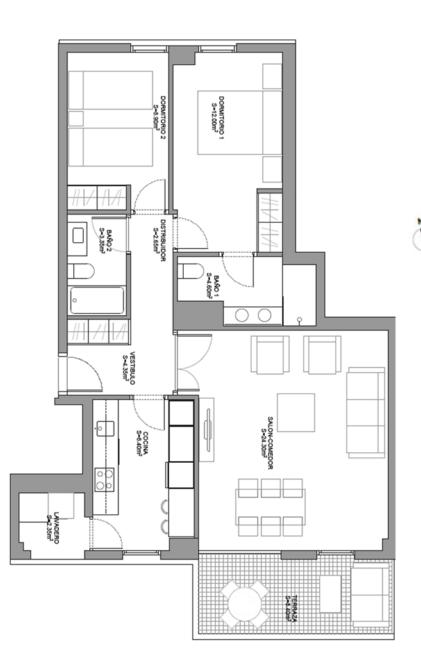

### Layout of 2-bedroom property – VT D3 Type

# Sagunto Plaza, Coop. V.

#### Residencial VL

Parcela 8.1.1 PP-FUSIÓN III Puerto de Sagunto

VIVIENDA TIPO D1 - opción b

| COCINA                 | 8.40 m²               |
|------------------------|-----------------------|
| SALÓN -COMEDOR         | 24.30 m²              |
| vestauco               | 4.35 m²               |
| DETREUDOR              | 2.45 m <sup>2</sup>   |
| DOEMEORO 1             | 12.00 m²              |
| DOEMECINO 2            | 8.90 m²               |
| MAGO 1                 | 4.40 m²               |
| BARO 2                 | 3.35 m²               |
| TOTAL ÚTIL INTERIOR    | 40.55 m <sup>2</sup>  |
| TERRALA                | 8.45 m²               |
| LAVADERO               | 2.35 m²               |
| TOTAL ÚTE EXTRIOR      | 11.00 m <sup>2</sup>  |
| TOTAL CONSTRUDA PROPIA | 85.80 m <sup>2</sup>  |
| TOTAL CONSTRUDA C.E.C. | 119.32 m <sup>2</sup> |
|                        |                       |