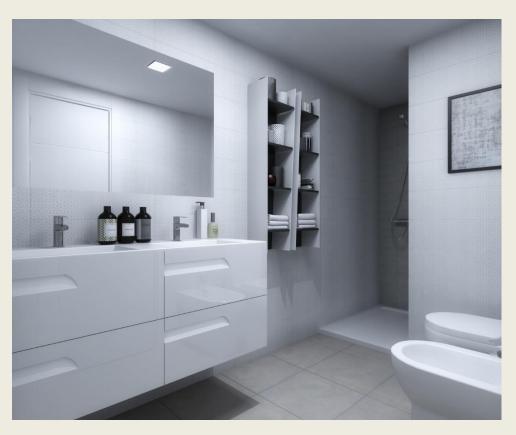

#### **07. INTERIOR CLADDING**

**Floors:** Stone tiles in the kitchens and bathrooms. Anti-slip stone tiles on terraces, and clotheslines. Floating laminate flooring in living room, entrance, bedrooms and hall. Laminate skirting boards to match the carpentry.

**Ceilings:** False ceilings in the kitchen, bathrooms and hallways.

Walls: Bathrooms fitted with designer tiling.

The rest of the rooms are finished with smooth plastic paint.

Choice of Specifications

It is the responsibility of the Cooperative SAGUNTO PLAZA, COOP. V. that the members opt for the **CUSTOMISATION OF SPACES WITH A CHOICE OF FINISHES** at no extra cost for the interior carpentry, laminate flooring in main areas, and bathroom and kitchen ceramic materials, provided that the economic agreement reached with the construction company awarded the project allows it.

#### 11. PLUMBING AND BATHROOM EQUIPMENT

Mixer taps and drainage for washing machine and dishwasher.

White glazed porcelain bathroom fittings.

In the main bathroom, bath tubs and/or showers fitted with thermostatic mixer taps. Low-height shower trays. Single lever mixer taps in bathrooms.

Integrated washbasin units in bathrooms.