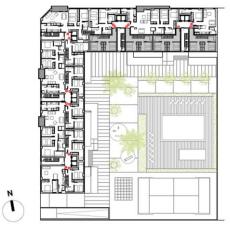

### Outdoor space infographic

Sagunto Plaza, Coop. V.

#### 13. COMMUNAL OUTDOOR AREA

Private common area with gardens, automatic irrigation and paved pathways. Treated salt water swimming pool in an enclosed area. Padel tennis court.

Special children's play area with rubber flooring.