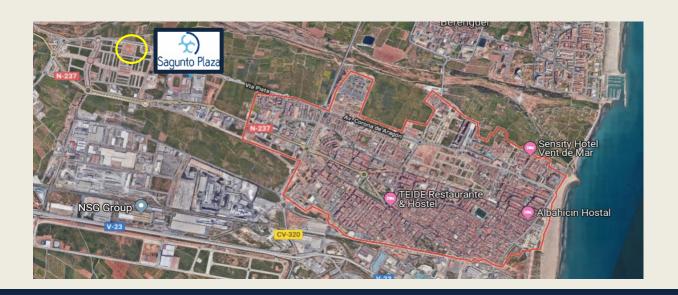

### **Location Map**

# Sagunto Plaza, Coop. V.

In full business and urban expansion, Sagunto is one of the biggest and best developments in Camp de Morvedre.

Your new house will provide you with your own calm space, with more than 2,100 m2 of relaxing communal areas and is just a few metres from the area's shopping centre.

Parks, schools, colleges, regional hospital, etc. With a total of 252 beds and the best, high-tech equipment, the **Sagunto Hospital** is the reference health centre in the whole of Camp de Morverde.

It is a unique location in the north of Valencia, in Camp de Morverde, among the mountains and just five minutes from the beach.