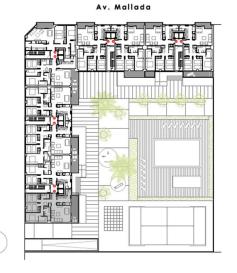

### Layout of 4-bedroom property – VT E<sub>3</sub> Type

# Sagunto Plaza, Coop. V.

| VIVIENDA TIPO A5        |                             |
|-------------------------|-----------------------------|
|                         |                             |
| COCINA                  | 8.40 m <sup>2</sup>         |
| SALÓN -COMEDOR          | 22.10 m <sup>2</sup>        |
| VESTÍBULO               | 4.15 m                      |
| DISTRIBUIDOR            | 4.65 m <sup>2</sup>         |
| DORMITORIO 1            | 14.75 m                     |
| DORMITORIO 2            | 8.75 m                      |
| DORMITORIO 3            | 8.90 m                      |
| BAÑO 1                  | 4.90 m                      |
| BAÑO 2                  | 3.35 m                      |
| TOTAL ÚTIL INTERIOR     | <b>79.95</b> m <sup>2</sup> |
|                         |                             |
| TERRAZA                 | 16.80 m                     |
| LAVADERO                | 2.35 m                      |
| TOTAL ÚTIL EXTERIOR     | <b>19.15</b> m <sup>2</sup> |
| TOTAL CONSTRUIDA PROPIA | <b>98.56</b> m <sup>2</sup> |
| TOTAL CONSTRUIDA C.E.C. | <b>146.43</b> m             |

#### Residencial VL

Parcela 8.1.1 PP-FUSIÓN III Puerto de Sagunto

Av. Mallada

C/ ALCALDESSA MARIA HERRAIZ, 4 (SAGUNTO)

Developed by: Sagunto Plaza