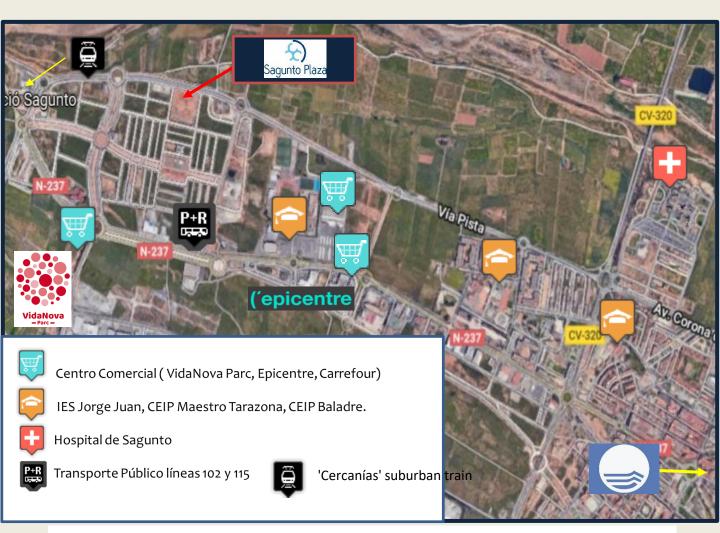

Parks, schools, colleges, regional hospital, etc. With a total of 252 beds and the best, high-tech equipment, the **Sagunto Hospital** is the reference health centre in the whole of Camp de Morverde.

It is a unique location in the north of Valencia, in Camp de Morverde, among the mountains and just five minutes from the beach.

The Puerto de Sagunto beach has the distinction of a Blue Flag denoting the quality of its water, health services and security. Here you can enjoy a peaceful stroll, children's games, water sports, windsurfing and a great atmosphere. The beach has access for people with reduced mobility, taxi ranks, bus stops and a good range of restaurants and hotels.

Access to the award-winning "Best beach in Spain in 2018" (Canet de Berenguer) only takes 10 minutes, and together with the Puerto de Sagunto beach, they make up the two best beaches in the Mediterranean.

Just a short walk from your new house is the **Vida Nova Parc shopping centre**, which extends over 120,000 square metres, with 45,000 of these designated to shopping activity. It includes leisure activities with Yelmo cinemas, a broad range of restaurants and various shopping areas where you can go shopping.

In addition, at the **L'Epicentre shopping centre**, which has become the leading shopping and leisure centre in the North of Valencia with over 160,000 square metres of leisure, shopping and restaurants, you can get in shape at **Central Sport** with 2,500m2 of facilities equipped with the latest technology on the market, while leaving the young ones in the **Ocean Fantasy** ball park.

These large spaces, together with the **Carrefour** hypermarket and local businesses which will be installed on the premises on the residential plots will make up the area's shopping options.

The institutional plan includes offices and equipment such as schools, colleges, a hospital, hypermarket, etc. together with countless green areas with parks and gardens spread across the whole area.