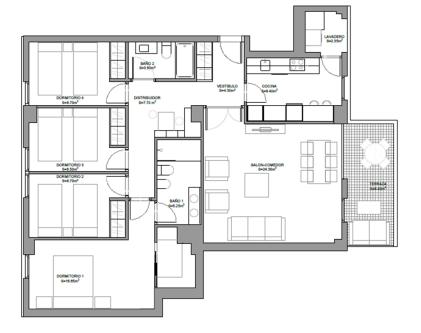

### Layout of 2-bedroom property – VT D3 Type

# Sagunto Plaza, Coop. V.

#### Residencial VL

Parcela 8.1.1 PP-FUSIÓN III Puerto de Sagunto

VIVIENDA TIPO D1 - opción b

| COCINA                 | 8.40 m²               |
|------------------------|-----------------------|
| SALÓN -COMEDOR         | 24.30 m²              |
| vestauco               | 4.35 m²               |
| DETREUDOR              | 2.45 m <sup>2</sup>   |
| DOEMEORO 1             | 12.00 m²              |
| DOEMECINO 2            | 8.90 m²               |
| MAGO 1                 | 4.40 m²               |
| BARO 2                 | 3.35 m²               |
| TOTAL ÚTIL INTERIOR    | 40.55 m <sup>2</sup>  |
| TERRALA                | 8.45 m²               |
| LAVADERO               | 2.35 m²               |
| TOTAL ÚTE EXTRIOR      | 11.00 m <sup>2</sup>  |
| TOTAL CONSTRUDA PROPIA | 85.80 m <sup>2</sup>  |
| TOTAL CONSTRUDA C.E.C. | 119.32 m <sup>2</sup> |
|                        |                       |

C/ ALCALDESSA MARIA HERRAIZ, 4 (SAGUNTO)

Developed by: Sagunto Plaza