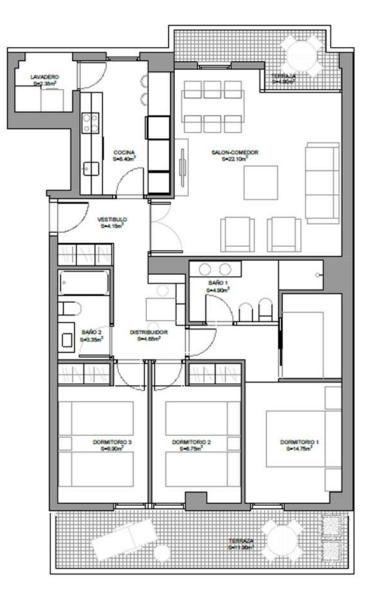

# Sagunto Plaza, Coop. V.

| VIVIENDA TIPO A5        |                             |
|-------------------------|-----------------------------|
|                         |                             |
| COCINA                  | 8.40 m <sup>2</sup>         |
| SALÓN -COMEDOR          | 22.10 m <sup>2</sup>        |
| VESTÍBULO               | 4.15 m                      |
| DISTRIBUIDOR            | 4.65 m <sup>2</sup>         |
| DORMITORIO 1            | 14.75 m                     |
| DORMITORIO 2            | 8.75 m                      |
| DORMITORIO 3            | 8.90 m                      |
| BAÑO 1                  | 4.90 m                      |
| BAÑO 2                  | 3.35 m                      |
| TOTAL ÚTIL INTERIOR     | <b>79.95</b> m <sup>2</sup> |
|                         |                             |
| TERRAZA                 | 16.80 m                     |
| LAVADERO                | 2.35 m                      |
| TOTAL ÚTIL EXTERIOR     | <b>19.15</b> m <sup>2</sup> |
| TOTAL CONSTRUIDA PROPIA | <b>98.56</b> m <sup>2</sup> |
| TOTAL CONSTRUIDA C.E.C. | <b>146.43</b> m             |

#### Residencial VL

Parcela 8.1.1 PP-FUSIÓN III Puerto de Sagunto

Av. Mallada

C/ ALCALDESSA MARIA HERRAIZ, 4 (SAGUNTO)

Developed by: Sagunto Plaza