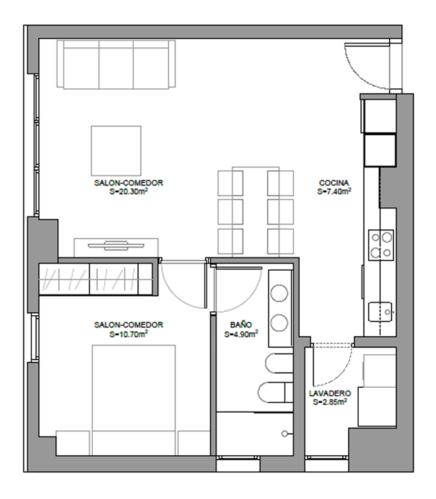

### Layout of 3-bedroom Attic property – VT J Type

## Sagunto Plaza, Coop. V.

| VIVIENDA TIPO M         |                             |
|-------------------------|-----------------------------|
|                         |                             |
| COCINA                  | 7.40 m²                     |
| SALÓN -COMEDOR          | 20.30 m <sup>2</sup>        |
| DORMITORIO 1            | 10.70 m²                    |
| BAÑO 1                  | 4.90 m²                     |
| TOTAL ÚTIL INTERIOR     | <b>43.30</b> m <sup>2</sup> |
| LAVADERO                | 2.85 m²                     |
| TOTAL ÚTIL EXTERIOR     | <b>2.85</b> m <sup>2</sup>  |
| TOTAL CONSTRUIDA PROPIA | <b>53.39</b> m <sup>2</sup> |
| TOTAL CONSTRUIDA C.E.C. | 79.32 m <sup>2</sup>        |

#### Residencial VL

Parcela 8.1.1 PP-FUSIÓN III Puerto de Sagunto

Av. Mallada

C/ ALCALDESSA MARIA HERRAIZ, 4 (SAGUNTO)

Developed by: Sagunto Plaza