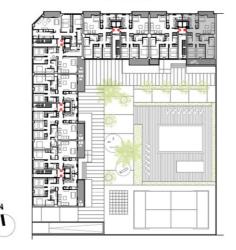

### Freehold Homes

The largest residential complex in the Camp de Morvedre region is composed of 100 homes and is in a peaceful, family environment just three minutes from the centre of Sagunto.

With over 2,100 m2 of common areas, you can enjoy:

- Swimming pools with a large solarium area
- o Padel tennis court
- Gardens
- o Children's play area
- o Parking spots and storerooms included in the price

### Outdoor space infographic

Sagunto Plaza, Coop. V.