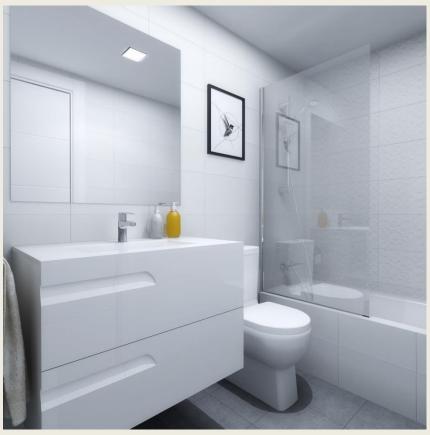

#### **07. INTERIOR CLADDING**

**Floors:** Stone tiles in the kitchens and bathrooms. Anti-slip stone tiles on terraces, and clotheslines. Floating laminate flooring in living room, entrance, bedrooms and hall. Laminate skirting boards to match the carpentry.

**Ceilings:** False ceilings in the kitchen, bathrooms and hallways.

Walls: Bathrooms fitted with designer tiling.

The rest of the rooms are finished with smooth plastic paint.

Choice of Specifications

It is the responsibility of the Cooperative SAGUNTO PLAZA, COOP. V. that the members opt for the **CUSTOMISATION OF SPACES WITH A CHOICE OF FINISHES** at no extra cost for the interior carpentry, laminate flooring in main areas, and bathroom and kitchen ceramic materials, provided that the economic agreement reached with the construction company awarded the project allows it.

#### 11. PLUMBING AND BATHROOM EQUIPMENT

Mixer taps and drainage for washing machine and dishwasher.

White glazed porcelain bathroom fittings.

In the main bathroom, bath tubs and/or showers fitted with thermostatic mixer taps. Low-height shower trays. Single lever mixer taps in bathrooms.

Integrated washbasin units in bathrooms.